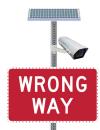

#### **FEATURES**

- Easily mounted to existing R5-1a Wrong Way signage
- Scalable to maximize adaptation to diverse roadways
- System consists of 3 basic components:

Red LED Flush Mounted Flashers Radar Detection and Flasher Units

#### **Data Logging:**

Time stamped events - wrong way violation, system monitoring report, component power status, impact detection.

Standard MUTCD R5-1a Aluminum Sign