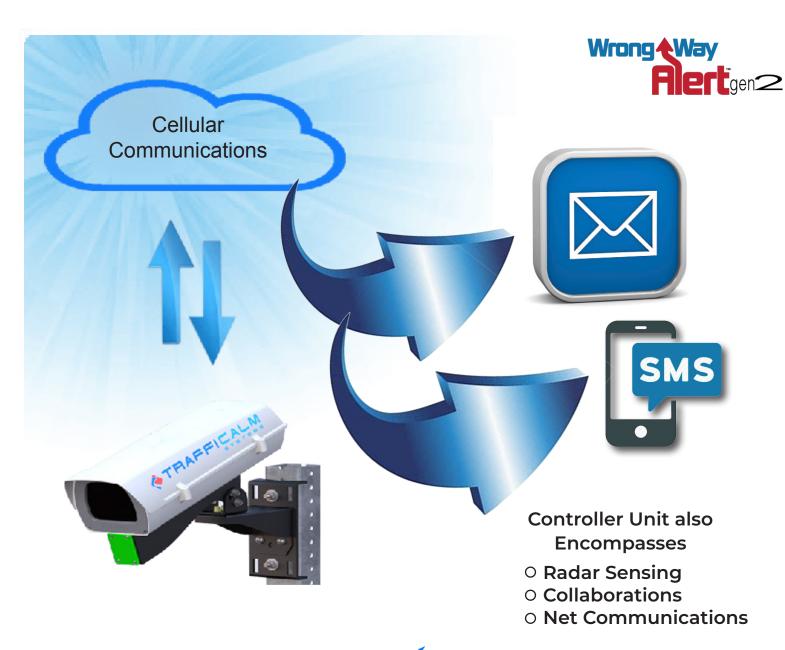

#### **Collaboration between Group Members:**

Wireless Mesh-Net (Device 2 Device) communication, 1000 - 1500' range, repeatable signal for long range communication. Group identity selectable by channel, network ID, or subnet ID. DSSS transmissions on selectable channels, configurable network ID code, network message ID codes and configuration software level password. Direct notifications for Wrong Way Alert Only.

#### **Alert Notification:**

Cellular Modem for live email and smart-phone notification. CDMA compatibility, Antenna 1/2 Wave Omni 2.3dB gain, or ethernet connection.