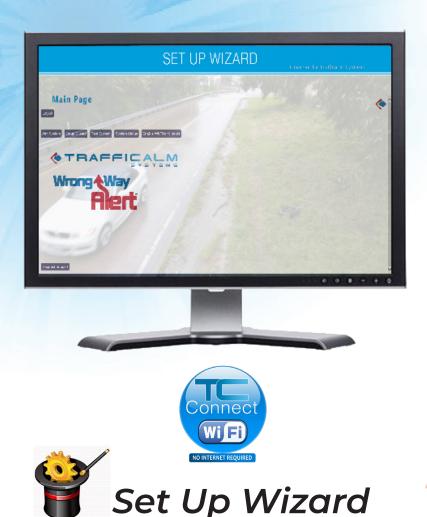

- Low power consumption allows for remote installation with solar energy
- Wrong Way Alert Gen 2 is also compatible with Applied Information GLANCE™ Monitoring System

TraffiCalm's Set Up Wizard allows for easy configuration of your Wrong Way Alert System through a WiFi connection. No Internet Required!

The Set Up Wizard will provide a platform for dedicated and specific points of detection, eliminating ambient noise or undesired vehicle detection.

With this new system of radar detection, the user / installer will simply point the camera, which also points the radar in the direction of potential violators.

Entering the information in the required fields will complete the final system setup and establish the "exact" field of detection.