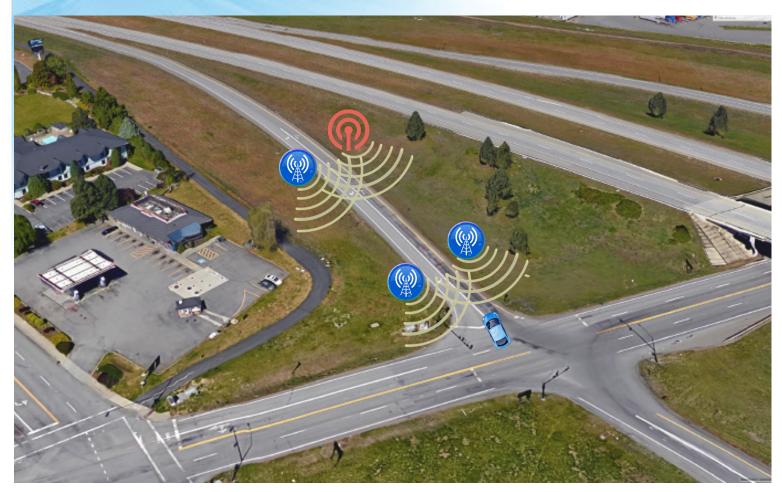

#### HOW?

Through System Collaboratiton Technology

Our Systems Detect...
Our Systems Talk...
Our Systems Listen...

Reaction is Immediate

Wrong Way Alert currently being used in:

ARIZONA
CALIFORNIA
COLORADO
IDAHO
MAINE
MICHIGAN
N. CAROLINA
OHIO
TEXAS

# Wrong (Way Flertgen 2

Detectors play an immediate first line of defense to detect a Wrong Way Offender.

One or more detectors may be used depending on the situation. Each detector (front line or confirmation) scans an area that it divides into three zones. When zone one is penetrated flashers start on all signs and other detectors get put on notice. When zones 2 and 3 are penetrated an additional notice is sent to collaborative detectors, triggering the capture of video or photos and priming a confirmation detector.

When a confirmation detector is used, further validation will be done before notices are sent to first responders

#### **Confirmation Detector**

receives and validates immediate notification of the Wrong Way Offender from the front line Detectors.

Upon validation,
Confirmation Detector
will Video-Capture and
notify First Responders
via e-mail and/or Smart
Phone notification
of the Wrong Way
Offender.