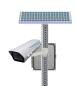

isten...

Reaction is Immediate





Wrong Way Alert currently being used in:

ARIZONA
CALIFORNIA
COLORADO
IDAHO
MAINE
MICHIGAN
N. CAROLINA
OHIO
TEXAS

# Wrong (Way Flertgen 2





Detectors play an immediate first line of defense to detect a Wrong Way Offender.

One or more detectors may be used depending on the situation. Each detector (front line or confirmation) scans an area that it divides into three zones. When zone one is penetrated flashers start on all signs and other detectors get put on notice. When zones 2 and 3 are penetrated an additional notice is sent to collaborative detectors, triggering the capture of video or photos and priming a confirmation detector.

When a confirmation detector is used, further validation will be done before notices are sent to first responders





#### **Confirmation Detector**

receives and validates immediate notification of the Wrong Way Offender from the front line Detectors.

Upon validation,
Confirmation Detector
will Video-Capture and
notify First Responders
via e-mail and/or Smart
Phone notification
of the Wrong Way
Offender.

Confirmation Detector w/Modem and Camera







### **Wrong Way Alert Warning System**

#### **FEATURES**

- Easily mounted to existing R5-1a Wrong Way signage
- Scalable to maximize adaptation to diverse roadways
- System consists of 3 basic components:

Red LED Flush Mounted Flashers Radar Detection and Flasher Units

Power Source: Solar or AC

- All components assembled as a group. Each group is programmed to allow wireless Mesh-Net collaboration with each group member ... eliminating
- False Call